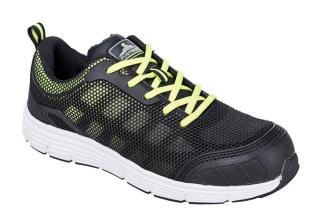

# STEELITE TOVE TRAINER S1P FT15

REF: 30107000000FT15PW

### Description:

Combining a modern trainer style with classic safety protection. The TPU moulded upper with mesh backing offers excellent breathability and comfort. Dual density EVA/rubber outsole for a lightweight and long lasting trainer that won't let you down. Superb comfort footbed with steel toecap and steel midsole.

# Composition:

Upper: KPU/Mesh Sole: EVA/Rubber Toecap: Steel Midsole: Steel