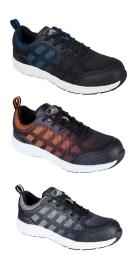

## Available colors and sizes:

Black/Green: 36 - 48
Black/Blue: 36 - 48
Black/Orange: 36 - 48
Black/White: 36 - 48

**( (** EN ISO 20345 S1P