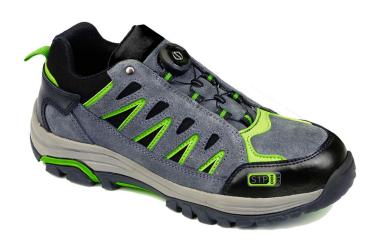

## STEELITE WIRE LACE SAFETY TRAINER S1P HRO - FT18

REF: 30107000000FT18PW

## Description:

A modern take on safety footwear, constructed with an innovative wire-lace system for faster lacing and quick release, enabling quick access and changeovers. The wire-lace system offers a supportive, even fit to accommodate a variety of foot shapes. Premium quality full leather and suede upper construction enables excellent abrasion resistance.

## Features:

- Quick release wire lace system fastening, engineered to give an overall secure fit
- Specially considered upper materials to aid in high abrasion areas, performance and stability
- Leather stitched toe bumper
- Enhanced tread pattern for a better traction on uneven terrain
- Back pull-tab for ease of getting onto the foot
- Made with cow suede leather for a premium finish
- Heat resistant outsole 300°C
- Anti-static footwear
- Energy Absorbing Seat Region
- Fuel and oil resistant outsole
- SRC Slip resistant outsole to prevent slips and trips on ceramic and steel surfaces
- Dual density sole unit
- CE certified and UKCA marked

## Composition:

Upper: Cow Suede Leather Toecap: Steel Midsole: Pierce resistant steel

Sole: PU/Rubber

Available colors and sizes: ■ Grey/Green: 39 - 47