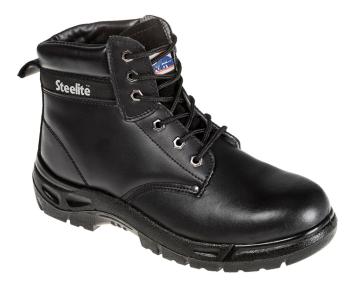

# STEELITE BOOT S3 FW03

REF: 3010700000FW03PW

#### Description:

S3 safety footwear at an affordable price. Water resistant upper and double density PU sole. density PU sole. Steel toe cap and insole.

#### Composition:

Upper: Split Leather Toecap: Steel Insole: Steel (puncture-resistant) Sole: PU/PU

Available colors and sizes: ■ Black: 37 - 48