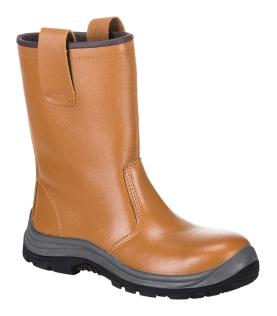

# **HIGH RIGGER BOOT FW06**

REF: 3010700000FW06PW

### Description:

Popular style rigger boot with outstanding protective features such as steel toecap and midsole. Oil, fuel and 300°C heat resistant outsole. Unlined for warm conditions. Durable and comfortable, ideal for road workers.

#### Features:

- CE certified
- Anti-static footwear
- Energy Absorbing Seat Region
  SRC Slip resistant outsole to prevent slips and trips on ceramic and steel surfaces
- Heat resistant outsole 300°C
- Fuel and oil resistant outsole
- Dual density sole unit
- Pierce resistant steel midsole

#### Composition:

Upper: Split Leather Toe cap: Steel Midsole: Steel Sole: PU/Rubber

Available colors and sizes: Tan: 38 - 48

( EN ISO 20345 S1P