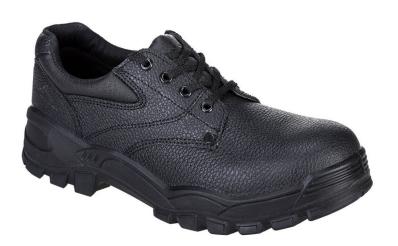

## **S1P SHOE IN SPLIT LEATHER FW14**

REF: 30107000000FW14PW

## Description:

This popular safety shoe is lightweight and durable allowing you to work confidently in any environment. Superb slip resistant, oil resistant and energy absorbing outsole with protective steel toecap and midsole.

## Features:

- CE certified
- Protective steel toecap
- Steel midsole
- Anti-static footwear
- Energy Absorbing Seat Region
  SRC Slip resistant outsole to prevent slips and trips on ceramic and steel surfaces
- Heat resistant outsole 120°C
- Fuel and oil resistant outsole
- Dual density sole unit
- Puncture resistant steel midsole

## Composition:

Upper: Split Leather Sole: PU/PU

**Available colors and sizes:** ■ Black: 35 - 52