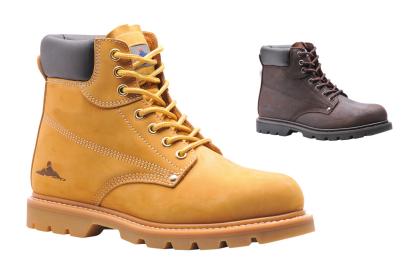

# STEELITE WELTED SAFETY BOOT SB HRO FW17

REF: 30107000000FW17PW











### Description:

Exceptional comfort and durability, this boot will protect with steel toecap, oil and 300°C heat resistant outsole. The full grain leather upper provides a classic, long lasting style.

### Features:

- Full grain leather for long lasting protection
- Fuel and oil resistant outsole
- Protective steel toecap
- UKCA marked
- CE certified
- SRA Slip resistant outsole to prevent slips and trips on ceramic surfaces
- Heat resistant outsole 300°C
- Slip, fuel and oil resistant rubber outsole
- Back pull-tab for ease of getting onto the foot
- Good year welted outsole construction
- Full-grain nubuck leather

## Composition:

Upper: Full Grain Crazy Horse/Full Grain Nubuck Leather Sole: Rubber

# Available colors and sizes:

Honey: 39 - 48■ Brown: 39 - 48