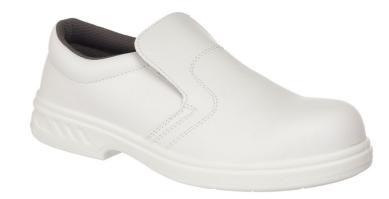

# **STEELITE SLIP ON SAFETY SHOE S2** FW81

REF: 3010700000FW81PW

## Description:

Outstanding slip-on style ideal for medical and food industries. The easy to clean microfibre upper is practical, safe and durable. Steel toecap and excellent slip resistance.

## Composition:

Upper: Microfibre Sole: PU

### Available colors and sizes:

🗌 White: 34 - 49

Black: 34 - 49

**( €** EN ISO 20345 52