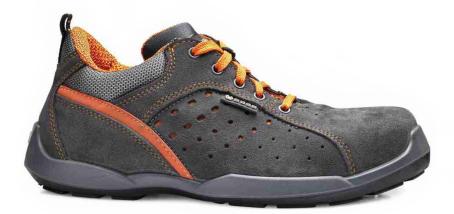

# SAFETY SHOE S1P SRC CLIMB

REF: 301070000B0618PW

### Description:

Protective shoe made of suede with a protective toecap, anti-perforation midsole and orthopedic sole. With energy absorption in the heel area and oil and hydrocarbon resistant sole. Footwear with antistatic and anti-slip properties.

#### Features:

- Energy absorption in the heel area
- Puncture-resistant midsole
- Certified orthopedic outsole
- Oil and hydrocarbon resistant sole
- Anti-static and anti-slip properties

#### Composition:

Upper: Suede Toecap: Slim Cap Midsole: Fresh'n Flex Lining: SmellStop Sole: AirTech Technology + Tpu-Skin Anti-fatigue

Available colors and sizes: 🖊 Grey/Orange: 34 - 49