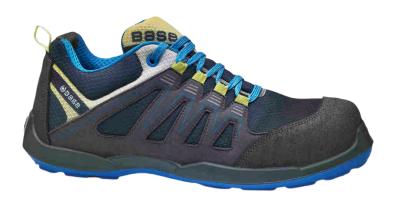

## MICROFIBER/TEXTILE SHOE S1P SRC PADDLE

REF: 3010700000B0657PW

## Description:

Protective shoe made of fabric and microfiber with a protective toecap and anti-perforation insole. Footwear with energy absorption in the heel area and oil and hydrocarbon resistant sole. Footwear with antistatic properties and completely metal-free.

## Features:

- Energy absorption in the heel area
- Puncture-resistant midsole
- Oil and hydrocarbon resistant sole
- Anti-static properties
- Orthopedic sole
- Metal-free

## Composition:

Upper: Fabric and microfiber Toecap: Slim Cap (non-metallic)

Insole: Fresh'n Flex Lining: SmellStop

Sole: AirTech Technology + Tpu-Skin Anti-fatigue

Available colors and sizes: ■ Blue: 39 - 48