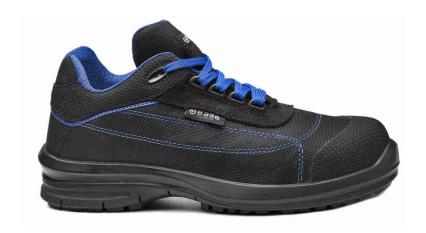

## PROTECTIVE SHOE IN TECHNICAL FABRIC S1P SRC - PULSAR

REF: 3010700000B0952PW

## Description:

Protective shoe made of technical fabric with PU (monodensity) outsole. This model is equipped with a shock and compression resistant composite toe cap. It is a shoe with thermal insulation against both cold and heat, with energy absorber in the heel area and with antistatic properties.

## Features:

- PU sole (monodensity)
- Energy absorption in the heel area
- Shock resistance (200 J)
- Compression resistance (15 kN)
- Composite toecap
- Thermal insulation against heat and cold
- Antistatic properties
- Metal-free
- Vegan

## Composition:

Cut material: Technical fabric Protective toe cap: Composite Lining: 3D hi-tech fabric Insole: Fresh'n Flex Removable insole: Breathable fabric and expanded polymer material Sole: PU (single density)

Available colors and sizes: ■ Black/Blue: 36 - 48