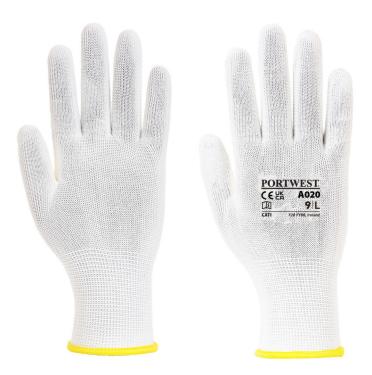

# **100% NYLON GLOVE** A020

REF: 3010800000A020PW

#### Description:

100% nylon, seamless, 13 gauge liner, makes it a perfect fit for any job requiring a high demand on fine motor skill, dexterity and maximum tactile feedback.

#### Features:

- CE certified
- 13 gauge liner for a perfect fit
  Lightweight and comfortable
- Low linting construction for minimal contamination

#### Composition: Nylon

#### Colors and available sizes:

□ White: XS - XL