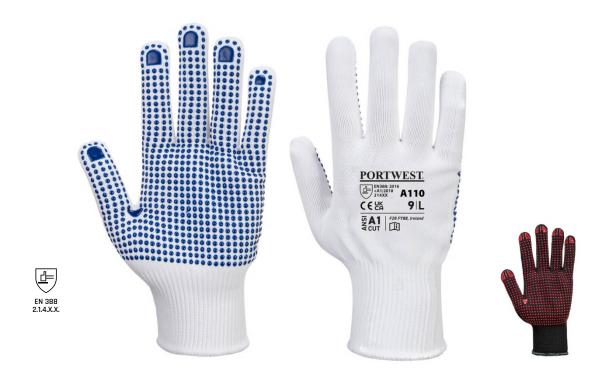

# **POLYESTER GLOVE DOTTED WITH PVC - A110**

REF: 30108000000A110PW

## **Description**:

By combining enhanced grip with excellent dexterity, the Polka Dot Glove performs well in dry conditions. Seamless 13 gauge knitted liner with PVC dotted palm. Extra coating on the fingertips to improve small item pick up.

#### Features:

- CE certified and UKCA marked
- Excellent for jobs requiring high dexterity
- Seamless 13 gauge liner
- Performs well in dry conditions
- 100% breathable seamless liner
  PVC dotted palm for enhanced grip

Composition: Polyester / Elastic / PVC

#### Colors and available sizes:

- ✓ White/Blue: XS XXL
- Black: XXS XL