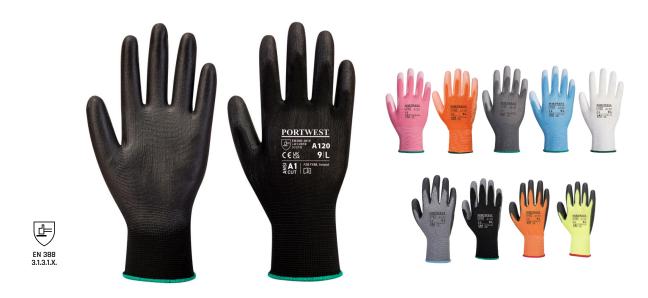

## PU PALM GLOVE A120

REF: 30108000000A120PW

## Description:

Perfect for intricate tasks where dexterity and breathability are essential. Now available in a wide range of colors and sizes.

## **Features**

- Perfect for intricate tasks
- Superb abrasion and tear resistance
- Palm dipped to increase dexterity and ventilation
- Smooth PU coating for increased abrasion resistance
- 100% breathable seamless liner
- 13 gauge liner for a perfect fit
- Maximum dexterity
- ANSI cut level A1

Composition: Nylon / Elastic; Dipping: PU

## Available colors and sizes:

- Orange: XS 2XL
- Pink: XS L
- Grey: XS 2XLBlue: XS 2XL
- Black: XXS 3XL
- ☐ White: 5 3XL
- Grey/Black: XS 2XL
- Black/Grey: XS 2XL
- Orange/Black: XS 2XL
- ✓ Yellow/Black: XS 2XL