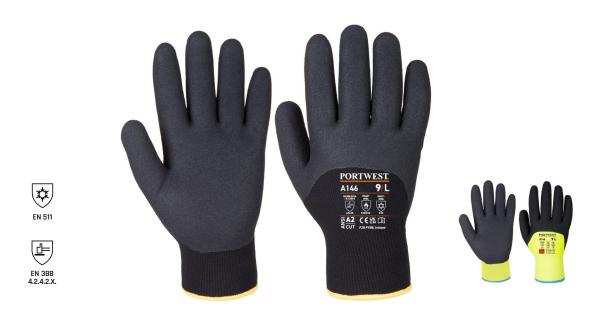

# ARCTIC WINTER GLOVE A146

REF: 30108000000A146PW

# Description:

The latest development in hand protection. Twin liner traps in heat. A 3/4 micro foam nitrile dipping offers full protection to the fingers and improved liquid protection. Open back for breathability.

### Features

- Specially designed for use in cold conditions
- Flexible sandy nitrile coating offers great grip in wet and dry conditions
- 3/4 dipped for increased protection
- Twin liner traps in heat through increased insulation
- 15 gauge liner for extra dexterity
- Breathable seamless liner
- CE certified
- Superb abrasion and tear resistance
- Retail tag which aids presentation for retail sales
- Low linting construction for minimal contamination