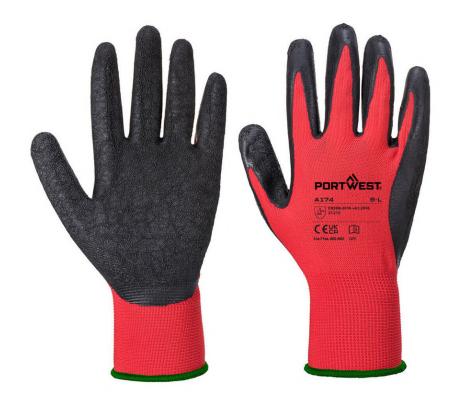

## FLEX GRIP LATEX GLOVE RED/BLACK - A174

REF: 30108000000A174PW

## Description:

Designed using a seamless knitted liner with a waterproof latex coated palm, this protective glove promotes a high level of comfort, flexibility and softness. The ergonomic design mimics the hands natural curvature reducing hand fatigue and the breathable open back of hand aids to reduce perspiration.

## Features:

- CE certified
- High level of comfort, flexibility and softness
- Crinkle latex coating offers excellent grip
- Breathable seamless liner
- Ergonomic design to reduce hand fatigue
- Elasticated cuffs for a secure fit

## **Gauge:** 13

Composition: Polyester / Latex / Elastic

Colors and available sizes: ■ Red/Black: S - XXL