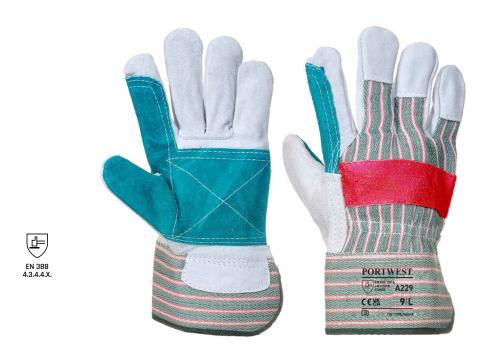

## CLASSIC DOUBLE PALM RIGGER GLOVE A229

REF: 30108000000A229PW

## Description:

This superior double palm rigger is constructed to offer outstanding protection. The additional reinforcement to the palm and forefinger areas ensures improved durability. Ideal for use in construction, landscaping, agriculture and forestry.

## Features:

- Additional knuckle padding for extra protection
- Premium quality split leather rigger
- Superior double palm rigger
- Additional reinforced protection on palm and forefinger areas

Composition: Split Leather / Cotton