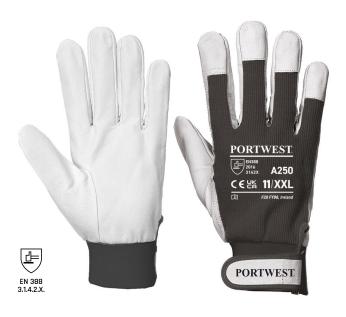

## **TERGSUS GLOVE - A250**

REF: 30108000000A250PW

## Description:

Durable goat grain leather glove with hook & loop fastening, cotton back and reinforced fingertips. Suitable for light industrial applications.

## Features:

- CE certified
- Reinforced panels in high wear areas for maximum durability
- Leather palm greatly improves durability
- Suitable for light industrial applications
- Hook and loop strap for safe and secure fit
- Cotton backing for breathability
- Made from high quality durable goat leather

Composition: Goat Leather / Cotton