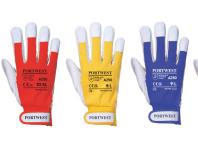

## Colors and available sizes:

- Black: XXL
- Red: XL
- Yellow: L
- Blue: M
- Orange: S