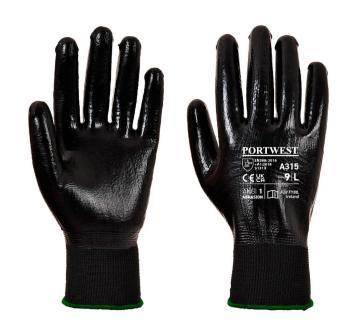

## ALL-FLEX GRIP POLYESTER NITRILE GLOVE A315

REF: 30108000000A315PW

## Description:

The "All-Flex" super-light glove addresses the need in the marketplace for an ergonomically designed glove providing greater comfort and quality. An elasticated knit wrist liner means a comfortable snug fit while the full coverage of nitrile provides high abrasion resistance, superior liquid resistance, great flexibility and grip.

## Features:

- Ergonomic design to reduce hand fatigue
- Lightweight and comfortable
- Inner elasticated cuff
- 13 gauge liner for a perfect fit
- Low linting construction for minimal contamination
- This glove can be used with most mobile touchscreen devices

Composition: Polyester / Nitrile

## Colors and available sizes:

■ Black: S - XXL