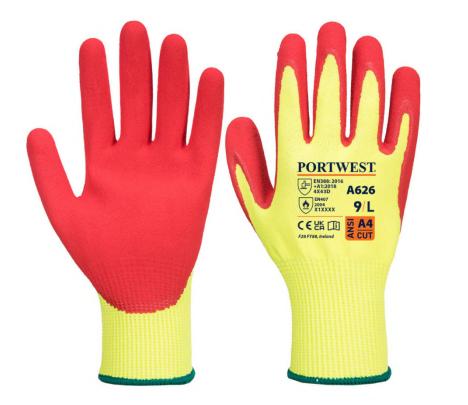

## **VIS-TEX HR CUT GLOVE NITRILE HI-VIS - A626**

REF: 30108000000A626PW

EN 388 .X.4.3.I

## **Description:**

Increase safety awareness with the Vis-Tex HR Cut Glove. High visibility liner and bright red sandy nitrile palm make sure this glove stands out from the crowd. The 13 gauge liner offers excellent dexterity. Cut level D provides protection against high cut risks.

## Features:

- CE certified and UKCA marked
- Level D cut resistance
- Seamless 13 gauge liner for increased wearer comfort
- High visibility liner
- Nitrile sandy coating
- Palm dipped to increase dexterity and ventilation
- Double dipped coating for durability

**Composition:** HPPE / Glass Fibre / Polyester / Nitrile Sandy

Colors and available sizes: 
✓ Yellow/Red: S - 3XL