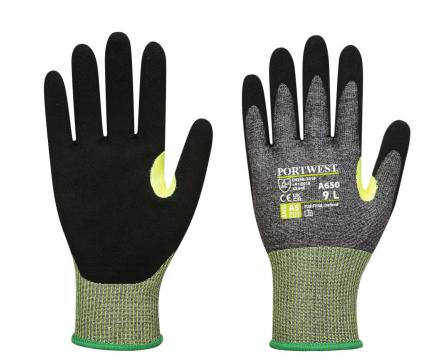

## NITRILE FOAM CUTTING GLOVE CT200 VHR15 A650

REF: 3010800000A650PW

Level E cut resistant glove with nitrile foam coating for excellent grip in wet and dry conditions. A reinforced thumb crotch adds extra durability. The breathable 15 gauge liner ensure outstanding dexterity for the wearer. Suitable for use with touchscreen devices. Reflective label increases glove visibility in low light conditions.

## Features:

Level E cut resistance 15 gauge liner for extra dexterity Nitrile foam coating for excellent grip in wet and dry conditions Reinforced thumb crotch for extra protection and durability This glove can be used with most mobile touchscreen devices Excellent durability and grip in wet and dry conditions CE certified and UKCA marked Reflective Label for improved visibility

Composition: HPPE, Nylon, Polyester

EN 388

Colors and available sizes:

Grey/Black: XS - XXL