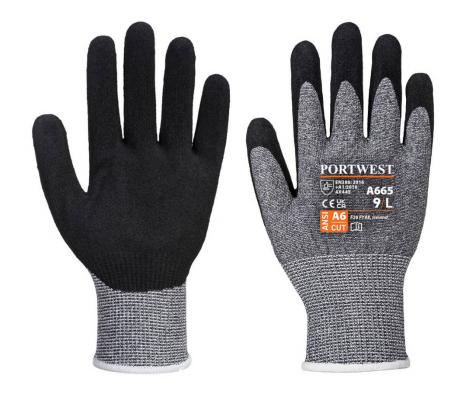

## **VHR ADVANCED CUT GLOVE - A665**

REF: 30108000000A665PW

## Description:

Level E cut resistant glove with nitrile foam coating for excellent grip in both wet and dry conditions. Palm dipped to increase dexterity and ventilation. Seamless 13 gauge liner. ANSI cut level A6.

## Features:

- Level E cut resistance
- Seamless 13 gauge liner
- Flexible sandy nitrile coating offers great grip in wet and dry conditions
  Palm dipped to increase dexterity and ventilation
- Protects against cuts and abrasion
- Retail tag which aids presentation for retail sales
- CE certified and UKCA marked
- ANSI cut level A6