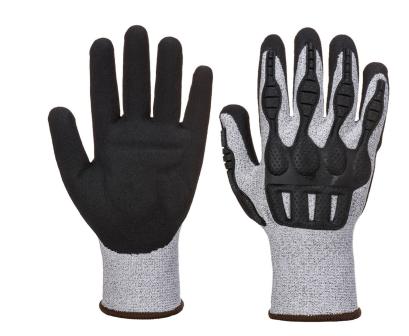

# **TPV IMPACT CUT GLOVE A723**

REF: 3010800000A723PW

### Description:

This cut C glove has an added layer of protection, using an innovative TPV back protection, it offers impact resistance and high flexibility. The nitrile micro foam palm gives superior grip and protection against liquids and water penetration. Ergonomic design for optimised comfort.

#### Features:

- Innovative TPV material for supreme impact protection
- Level C cut resistance
- 13 gauge liner for a perfect fit

EN 388 4.X.4.3.C.P

- Reinforced padded palms
- Flexible sandy nitrile coating offers great grip in wet and dry conditions
- Breathable seamless liner
- CE certified
- Retail tag which aids presentation for retail sales
- Low linting construction for minimal contamination

**Composition:** TPV / HDPE

Colors and available sizes:

Grey/Black: M - XXL