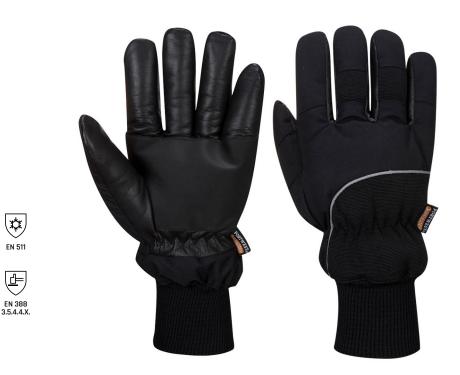

# **APACHA COLD STORE GLOVE - A751**

#### Description:

Specially designed for use in cold environments whether this is an indoor cold store or harsh outdoor winter conditions. Breathable waterproof membrane keeps the hands dry and reduces the risk of dangerous moisture build up. Elasticated knitted cuff ensures a comfortable and secure fit. Enhanced grip pads on the glove palm allows for secure grip in all conditions.

#### Features:

- Specially designed for use in cold conditions Inner soft Insulatex lining offering warmth and comfort
- Waterproof keeping the wearer dry and protected from the elements
- Knitted cuff for comfort and warmth
- Textured pattern for enhanced grip
- Leather palm greatly improves durability
- CE certified

Composition: Insulatex / Nylon

#### Colors and available sizes:

Black: L - XXL