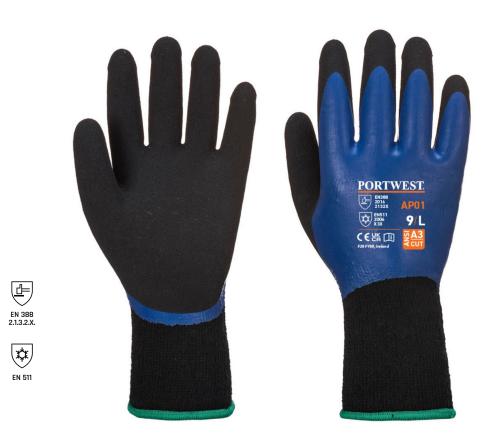

# **THERMO PRO GLOVE - APO1**

REF: 30108000000AP01PW

## **Description**:

Designed with a dual latex coating for superior grip and protection against liquids and water penetration. The insulated liner protects from cold ensuring hands are kept warm. Ergonomically designed to optimise comfort, enhance dexterity and provide high level of resistant to abrasion and tearing.

#### Features:

- CE certified and UKCA marked
- Fully coated for maximum liquid protection
- Specially designed for use in cold conditions
- 13 gauge liner for a perfect fit
- Latex foam coating for excellent grip in wet and dry conditions
- Superb abrasion and tear resistance
- Ergonomic design to reduce hand fatigue

#### Composition: Brushed Acrylic/Latex

Colors and available sizes: 🛛 Blue/Black: S - 3XL

EN ISO 21420 2020 - Dexterity 5 EN 388:2016+A1:2018 - 2.1.3.2.X. EN 511 - X.2.X.