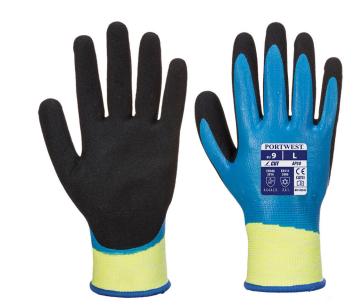

# AQUA CUT PRO GLOVE AP50

REF: 30108000000AP50PW

### Description:

The fully coated Aqua Cut Pro glove offers level D cut resistance. The first coat is a smooth nitrile and the second coat is foam nitrile, providing a secure grip and a barrier against contaminants. Elastic wrist cuff provides a secure fit.

#### Features:

- Sandy finish for exceptional grip in water, grease or oil
- Protects against cuts and abrasion
- Prevents grease, oil and water penetration
- Seamless 13 gauge liner
- Retail tag which aids presentation for retail sales
- ANSI cut level A4

Composition: HPPE / Glass Fibre / Nitrile / Nitrile Foam

#### Colors and available sizes:

Blue/Black: S - XXL

**C E**N 420 (Dexterity 5) EN 388:2016 + A1:2018 - (4X44D