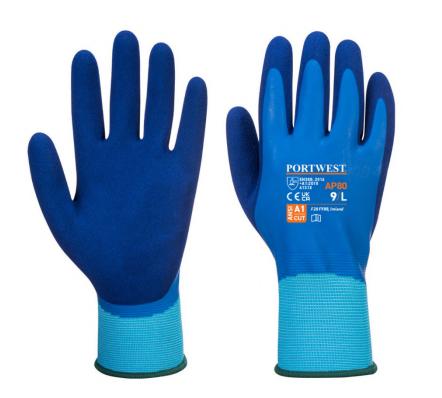

# **LIQUID PRO GLOVE - AP80**

REF: 30108000000AP80PW

## Description:

Featuring the latest innovation in double coating technology, the Liquid Pro glove offers maximum liquid protection. The smooth latex is fully coated before a second latex foam palm dip is applied, this process ensures maximum and superior grip. An elasticated wrist provides the glove with a secure fit.

## Features:

- CE certified
- Lightweight and comfortable
- Liquid Pro offers maximum liquid protection
- Latex foam coating for excellent grip in wet and dry conditions
- Dual latex coating for additional protection in tough conditions
- 13 gauge liner for a perfect fit
- Elasticated cuffs for a secure fit

Composition: Glove: Nylon / Elastic | Coating: Latex foam

Colors and available sizes: Blue: S - XXL