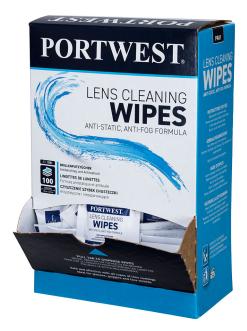

# **LENS CLEANING WIPES (100 UNITS) PA01**

REF: 3010900000PA01PW

## Description:

The Lens Cleaning Wipes come in a handy dispenser box which is pre assembled for immediate use. Dispenser size 5"x 8" (13x20cm) and holds 100 individually packaged Lens Cleaning Wipes.

## Features:

- Supplied in a handy portable dispenser box
- Low linting construction for minimal contamination
- Each towelette individually wrapped
- Silicone free Ideal for manufacturing, paint applications, electronics and glass handling where silicone is problematic
- Anti-static and anti-fog formula
- 100 towelettes per box
  Suitable for all Portwest safety eyewear