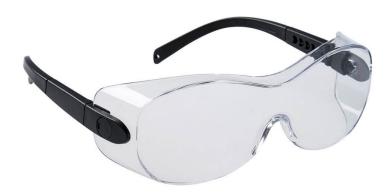

# **OVER-SPECTACLES PS30**

REF: 30109000000PS30PW

### Description:

PS30 is an ultra-lightweight spectacle, designed to be worn over prescription glasses. Its wide panoramic lens with moulded side shields and brow guard offers superior protection to the wearer. The adjustable and extendable arms ensure a comfortable and secure fit.

#### Features:

- Single panoramic lens glassesLightweight wrap-around design
- Excellent side protection
- Inclinable side arms for optimum fit
- Extendable side arms for secure and comfortable fit
- Suitable for wearing over most prescription glasses
- Anti-scratch coating for added durability
- 99% UV protection
- CE certified

#### Colors:

Lens: Clear Frame: ■ Black