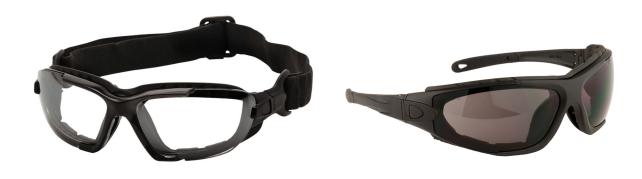

# LEVO GLASSES - PW11 (CLEAR & SMOKED MODELS)

REF: 30109000000PW11PW

### Description:

The innovative concept of the Levo Glasses offers the comfort of safety glasses with the image and adjustment of panoramic glasses. A detachable foam seal provides added protection for the cheek and forehead. The glasses can be equipped with an adjustable headband or soft rubber temples. It has excellent indirect ventilation through the openings in the foam piece which help to prevent fogging and vaporization.

## Features:

- 99% UV protection
- Free cord
- Dual use with classic arms or wide elastic
- Removable foam provides additional protection from shock and dust
- 100% Metal Free
- Retail bag for better sales presentation to the public
- Individually packaged for vending machines

#### Colors:

Lens: Clear or Smoked Frame: ■ Black