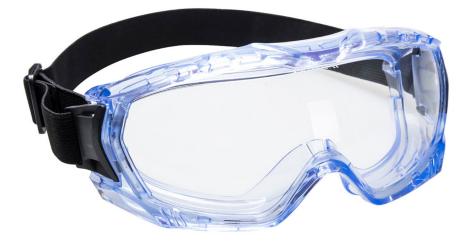

# ANTI-SCRATCH AND ANTI-FOGGING PANORAMIC GOGGLES - PW24

REF: 3010900000PW24PW

#### Description:

Excellent fitting goggle with panoramic field of vision. Superior protection against harmful splashes and large dust particles.

#### Features:

- 99% UV protection
- Anti-scratch coating for added durability
- Anti-fog coating for additional comfort to the wearer
- Can be adapted to be used over prescription glasses
- Single panoramic lens glasses
- Back elastic for ease of movement

## Composition:

Polycarbonate

Colors:

Lens: Clear Elastic band: ■ Black **C E** EN 166 (1 BT 3) EN 170 (2C-1.2)