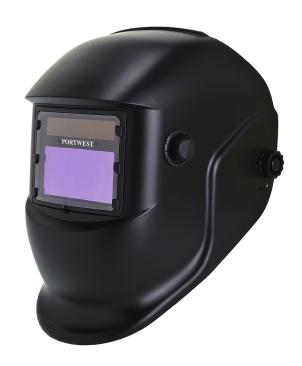

## **BIZWELD PLUS WELDING MASK - PW65**

REF: 30109000000PW65PW

## Description:

Welding helmet with auto-darkening technology, which switches from a light to dark state when welding activity begins. The light state is DIN 4; the dark state is adjustable from DIN 9 to DIN 13 using the external button. The response time from light to dark state is 0.04 milliseconds; it returns from dark to light state in 0.03-0.04 seconds. Power is supplied by solar cells with 2 built-in lithium batteries to provide power back-up for longer life. No need for replacement batteries.

## Features:

- CE certified
- Adjustment roller for easy mounting
- Auto dimming, switches from light to dark when the welding process starts
- Power from solar cells and two backup lithium batteries
- Superior optical quality LCD filter
- Suitable for use with disposable respirators
- Suitable for a wide range of applications