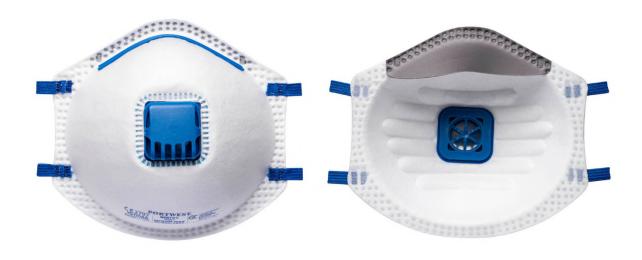

## Description:

Protects against fine toxic dust, fumes and water based mists. The respirator can be used in concentrations of contaminants up to 10 times the WEL. All the qualities of the P200 with an added exhalation valve.

## Features:

- CE-CAT III
- Ultrasound welded elastic strap
- High performance exhalation valve to reduce heat and provide comfort when used in hot and humid conditions
- Adjustable nose bar for improved fit and reduced fogging of glasses
- Foam padding around the nose bridge for additional comfort
- Large inner space to help the user to breathe more easily
- Ideal for all day use

Composition: Polypropylene / EVA Foam

Color: White