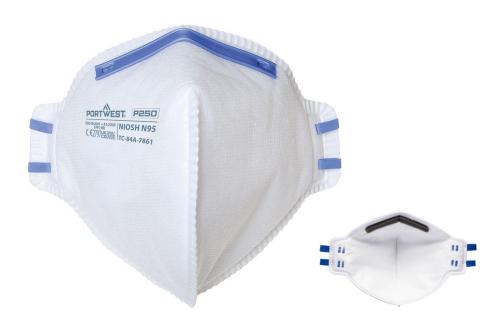

## **FFP2 FOLDING MASK** P250

REF: 30110000000P250PW

## Description:

Foldable FFP2 mask with adjustable nose clip for optimal fit and reduced goggle fogging. With foam padding around the nose bridge for additional comfort and ultrasonically welded elastic bands. Individually wrapped inside hygienic plastic bag.

## Features:

- CE certified
- Special compact vertical folding-plane designUltrasound-welded head straps
- Foam padding around nose bridge for additional comfort
- Adjustable nose bar for better fit and reduced eyewear fogging
- Individually wrapped inside hygienic plastic bag

Composition: Polypropylene / PU foam

**Color:** □ White