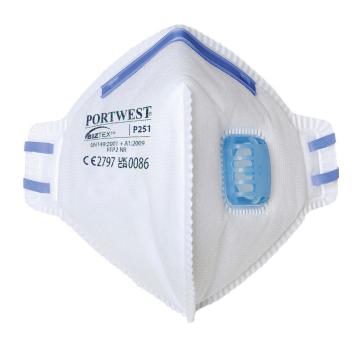

## FFP2 VALVED FOLD FLAT RESPIRATOR - P251

REF: 30110000000P251PW

## Description:

Comfortable vertical fold flat mask. Packed inside an individual polybag for easier storage. Exhalation valve for lighter breathing resistance. Adjustable nose clip for optimised fit. Ultrasound welded elastic bands.

## Features:

- Special compact vertical fold-flat design
- High performance exhalation valve to reduce heat and provide comfort when used in hot and humid conditions
- Ultrasonic welded head straps
- Individually wrapped inside hygienic polybag
- Foam padding around the nose bridge for additional comfort
- Adjustable nose bar for improved fit and reduced fogging of glasses
- CE certified