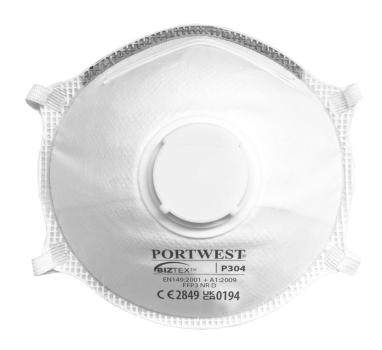

## VALVED DOLOMITE LIGHT CUP RESPIRATOR FFP3 - P304

REF: 30110000000P304PW

## Description:

Disposable respirator with a lightweight cup featuring EVA foam under the adjustable nose bridge for extra comfort. Ultrasound welded and metal free, the exhalation valve works efficiently to reduce heat inside the mask and provides comfort when used in hot and humid conditions. DOLOMITE optional clogging test.

## **Features**

- Dolomite optional clogging test (D) for more comfortable breathing and lasting filtration performance
- Large inner space to help the user to breathe more easily
- High performance exhalation valve reduces heat and provides comfort in hot and humid conditions
- Ultrasound welded elastic strap