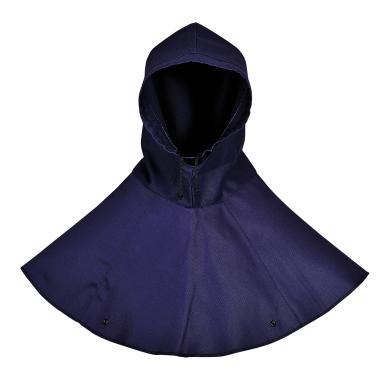

# **BIZWELD HOOD - BZ12**

REF: 30113000000BZ12PW

#### Description:

Designed to give maximum protection and comfort for the wearer, the Bizweld hood is equipped with a drawcord to allow for comfortable fit. It offers certified protection against molten metal splash and against radiant, convective and contact heat. It should be worn with a suitable overalls or jacket with a jacket/pants combination.

### Features:

- CE-CAT III
- 40 UPF rated fabric to block 98% of UV rays
- Designed with a comfort fit
- Certified molten metal splash protection
- Protection against radiant, convective and contact heat

Composition: Outer Fabric: Bizweld: 100% Cotton, flame retardant finish 330 g.

Sizes: One size

Available colors: Navy Blue

Washing Care:

**C E** EN ISO 11612 (A1+A2, B1, C1, E2, F1) EN ISO 11611 - Classe 1 (A1+A2)