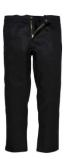

## Available colors and sizes:

- Bottle Green: S ■ Red: XS - XXL ■ Navy: XS - 5XL
- Orange: S XXLRoyal Blue: XS XXLBlack: S 3XL