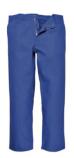

## Available colors and sizes:

- Bottle Green: S ■ Red: XS - XXL ■ Navy: XS - 5XL
- Orange: S XXLRoyal Blue: XS XXLBlack: S 3XL