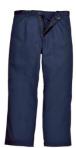

## Available colors and sizes:

- Bottle Green: S ■ Red: XS - XXL ■ Navy: XS - 5XL
- Orange: S XXLRoyal Blue: XS XXLBlack: S 3XL