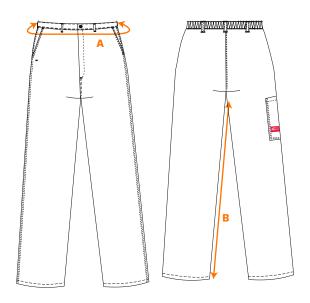

### Size chart:

| Sizes (cm)       |   | XS | 5  | М  | L   | XL  | XXL | 3XL | 4XL | 5XL |
|------------------|---|----|----|----|-----|-----|-----|-----|-----|-----|
| Waist (relaxed)  | Α | 64 | 72 | 80 | 88  | 96  | 104 | 112 | 120 | 132 |
| Waist (streched) |   | 78 | 86 | 94 | 102 | 110 | 118 | 126 | 134 | 146 |
| Leg length       | В | 79 | 79 | 79 | 79  | 79  | 79  | 79  | 79  | 79  |