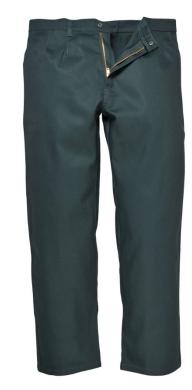

# **BIZWELD TROUSERS 330G - BZ30**

REF: 30113000000BZ30PW

### Description:

Designed to give maximum protection and comfort to the wearer, the Bizweld Trousers will keep you safe. The garment has twin stitched seams for extra strength and side pockets with a conveniently placed rule pocket for quick and easy accessibility.

## Features:

- CE-CAT III
- 3 pockets for ample storage
- Side pockets and rule pocket
- Durable, strong and long lasting brass zip
- Twin-stitched seams for extra durability
- 40+ UPF rated fabric to block 98% of UV rays
- Protection against radiant, convective and contact heat
- Certified protection against molten metal splash
- Half elasticated waist for a secure and comfortable fit