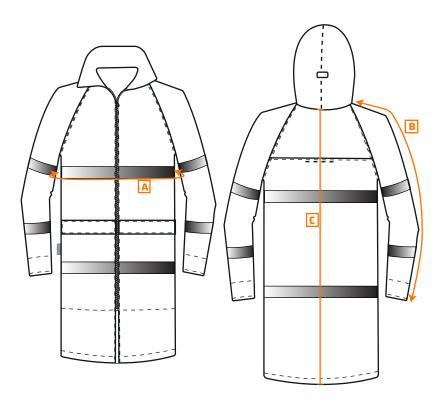

### Size chart:

| Sizes (cm)    |   | 5   | М   | L   | XL  | XXL | 3XL | 4XL |
|---------------|---|-----|-----|-----|-----|-----|-----|-----|
| Chest         | Α | 110 | 118 | 126 | 134 | 146 | 154 | 162 |
| Sleeve length | В | 82  | 83  | 84  | 85  | 86  | 87  | 88  |
| Length        | С | 118 | 119 | 120 | 121 | 122 | 123 | 124 |