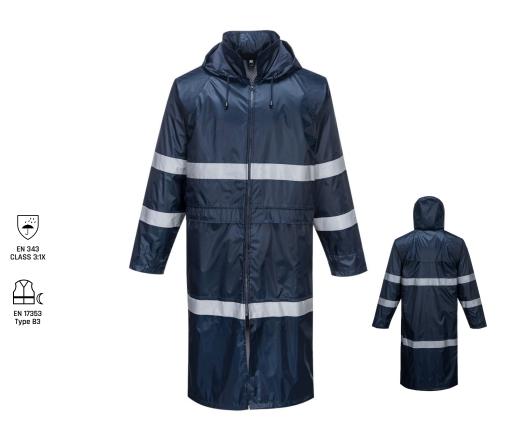

#### Description:

The Classic Iona Rain Coat gives increased visibility with added coverage due to its longer length. Using lightweight fabric, this coat is fully waterproof. The F438 also features a packaway hood, pockets for secure storage as well as eyelets and back vent for added breathability.

#### Features

- Lightweight, waterproof fabric with taped seams prevents water penetration
- Vented back yoke and eyelets for added breathability and comfort
- Inner elasticated cuff
- Reflective tape for increased visibility
- Hood for added protection against the elements
- Front zip opening for easy access
- Extremely water resistant fabric finish, water beads away from fabric surface
- Taped seams to provide additional protection
- 2 pockets for secure storage
- CE certified

Washing care:

**C E**N 343 Class 3:1 X WP 5,000mm EN 17353 Type B3