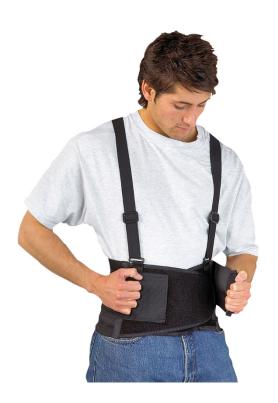

## Description:

This high performance 8" wide belt design offers full support to the wearer. It reinforces the spine, supports the abdomen and lower back. The belt can be adjusted for added comfort and is suitable to be worn under or over clothing. Four heavy-duty bonding strips with reinforced elastic gives a greater fit.

## Features:

- Supports spine, lower abdomen and back
- 8 inch wide belt designed to offer full support to the wearer
- Adjustable straps for a secure fit
- Can be worn underneath or over clothing
- Four heavy duty bonding strips with reinforced elastic for a comfortable fit
- Does not restrict movement
- Machine washable