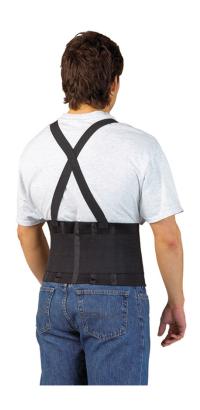

## Description:

This high performance 8" wide belt design offers full support to the wearer. It reinforces the spine, supports the abdomen and lower back. The belt can be adjusted for added comfort and is suitable to be worn under or over clothing. Four heavy-duty bonding strips with reinforced elastic gives a greater fit.

## Features:

- Supports spine, lower abdomen and back
- 8 inch wide belt designed to offer full support to the wearer
- Adjustable straps for a secure fit
- Can be worn underneath or over clothing
- Four heavy duty bonding strips with reinforced elastic for a comfortable fit
- Does not restrict movement
- Machine washable