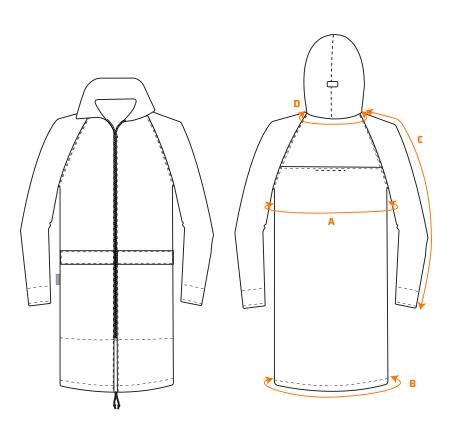

### Size chart:

| Sizes (cm)    |   | S    | М    | L   | XL   | XXL  | 3XL  | 4XL  |
|---------------|---|------|------|-----|------|------|------|------|
| Chest         | Α | 110  | 118  | 126 | 138  | 146  | 154  | 162  |
| Hem           | В | 110  | 118  | 126 | 138  | 146  | 154  | 162  |
| Sleeve length | С | 82   | 83   | 84  | 85   | 86   | 87   | 88   |
| Neck contour  | D | 53.4 | 54.7 | 56  | 57.3 | 58.6 | 59.9 | 61.2 |