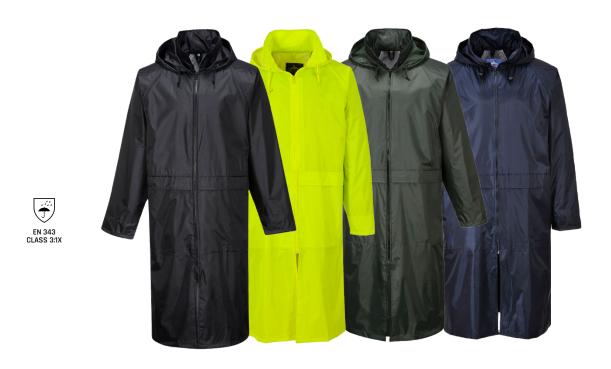

# CLASSIC RAINCOAT POLYESTER COATED WITH PVC - S438

REF: 30113000000S438PW

#### Description:

The Classic Rain Coat offers outstanding waterproof protection. Its longer length gives added coverage for the wearer. Features include generous pockets, a packaway hood with eyelets and a back vent for ventilation.

## Available colors and sizes:

■ Black: S - 4XL

Yellow: S - 3XL

■ Green: S - 3XL

■ Navy: S - 4XL

# Wash care:

**( E**N 343 - Class 3:1X (WP 5,000mm)