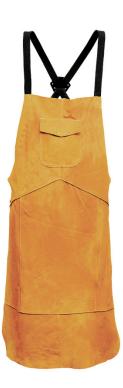

# **LEATHER WELDING APRON CLASS 2 - SW10**

REF: 30113000000SW10PW

#### Description:

Premium quality welding apron made of split cowhide leather with stitching made from Para-aramid. The apron protects the torso and upper legs when welding and is designed to last in the toughest environment. The adjustable straps and a quick release buckle ensures that the apron is secure and has a perfect fit.

#### Features:

- CE certified
- Made with cow suede leather for a premium finish
- Class 2 welding protection
- Chest pocket with hook and loop closure
- Ergonomic quick release buckle
- Adjustable straps for a secure fit
- Designed to be worn in a tough work environment

Composition: Shell Fabric : Split Cowhide Leather, thickness 1.3 mm

Available sizes: One size (Length: 91 cm / Width: 58 cm)

Color: 📕 Tan

Wash care:

 $\bowtie$ 

**CE** EN ISO 11611 - Class 2 A1