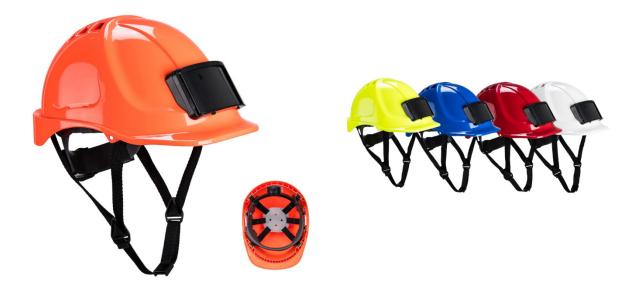

#### Description:

The Endurance Badge Holder Helmet is modelled on our best-selling PS55 Endurance Helmet. Innovative additional features include a badge holder which is ultra-sound welded onto the ABS helmet shell. Made from flame resistant polycarbonate, the badge holder has a slide opening for easy and secure storage of badges. Ideal for identification, wearer information and site access by an electronic badge. 4 points chin strap included and vented for extra air-flow.

#### Features:

- Vented helmet shell to allow air circulation cooling the wearer's head
- Badge holder for easy clipping of your ID card
- Instant user/wearer recognition
- 6-point textile suspension harness for enhanced wearing comfort and safety
- Size adjustable headband via wheel ratchet system
- Compatible accessories available
- Information is held securely
- Waterproof and easily cleaned
- Chin strap included
- Lateral deformation
- CE certified

Lifetime: Up to 7 years from date of manufacture (as long as undamaged)

Composition: ABS, Polycarbonate

Available sizes: One size

Available colors: White Vellow Orange Royal Blue Red

**( E** EN 397 -30°C/+50°C, LD