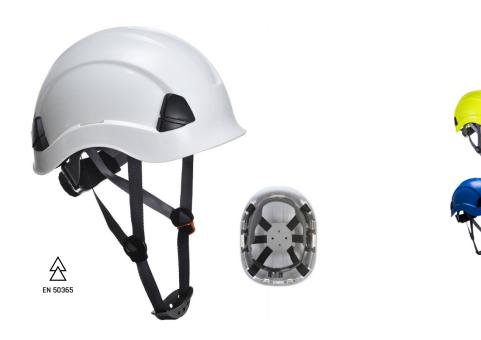

## **ENDURANCE HEIGHT HELMET - PS53**

REF: 30114000000PS53PW

## Description:

Lightweight and comfortable helmet specially designed to be used for working at heights. This visorless helmet is compact with an ABS frame, 6-point textile comfort harness and ratchet off-wheel adjustment. With an improved technical sweatband and 4-point chin strap (Y-style) with soft rubber chin guard included.

## Features:

- CE-CAT III
- Lightweight and robust
- Specially designed for working at height
- 6-point textile suspension harness for increased user comfort and safety
- Size-adjustable headband via ratchet wheel system
- 4-point chinstrap included
- Non-ventilated helmet for safe use with electrical applications
- Electrical insulation up to 1000Vac or 1500Vdc (EN 50365)
- Compatible with PW47 and PS47 baffles
- Compatible accessories available

**Lifetime:** Up to 7 years from date of manufacture (provided it is not damaged)

Composition: ABS

Size: 52 - 63 cm (adjustable)

Available colors: ■ White ■ Yellow ■ Orange ■ Royal Blue ■ Black