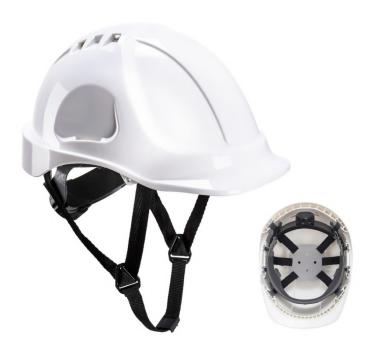

## Description:

Endurance helmet with vented ABS shell features a 6-point textile suspension harness with wheel ratchet size adjustment and is sold with an included 4-point chin strap.

## Features:

- CE certified and UKCA marked
- Vented helmet shell to allow air circulation cooling the wearer's head
- 6-point textile suspension harness for enhanced wearer comfort and safety
- Size adjustable headband via wheel ratchet system
- Y-style 4-point chin strapCompatible with PS58 helmet visor holder
- Compatible with PW47 and PS47 clip-on ear muff
- Lateral deformation

**Lifetime:** Up to 7 years lifetime from manufacturing date (as long as undamaged)

Composition: ABS

Size: 56 - 63 cm (adjustable)

Available colors:

White

Yellow

Orange

■Blue