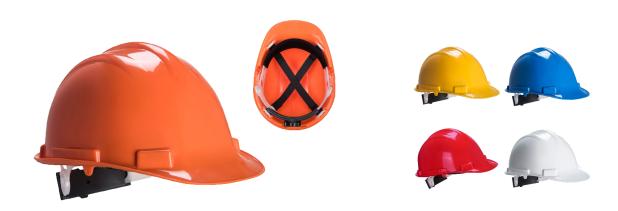

Lifetime: Up to 7 years lifetime from manufacturing date (as long as undamaged)

Composition: PE / Woven Webbing

Available sizes: One size

Available colors:

White

Yellow

Orange

■Blue

Red