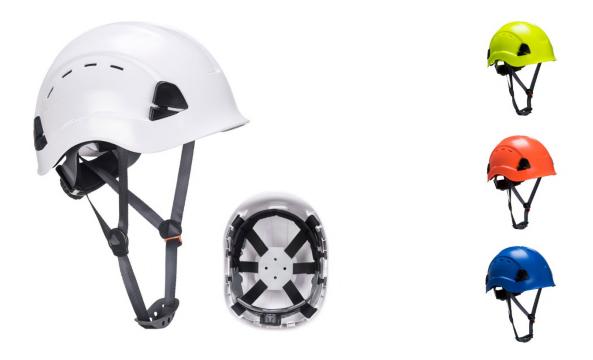

# **HEIGHT ENDURANCE VENTED HELMET - PS63**

REF: 30114000000PS63PW

#### **Description**:

Premium Height Endurance Helmet is now available in a vented version, for extra air flow. Light, comfortable and compact, this peak-less helmet is designed to be used when working at heights. Clever features include an ABS shell, textile comfort 6 points harness, wheel ratchet adjustment, size 52-63cm. Technical sweatband and 4 points chin strap (Y style) with a soft rubber chin protector included.

#### Features:

- CE certified
- Light and robust Chin strap included
- Hi-Visibility colour for visibility in daylight
- Compatible accessories available
- Compatible with PW47 and PS47 clip-on ear muff
- Specially designed for working at height
- Vented helmet shell to allow air circulation cooling the wearer's head
- 6-point textile suspension harness for enhanced wearer comfort and safety
- Size adjustable headband via wheel ratchet system

#### Composition: ABS

Size: 56 - 63 cm (adjustable)

Available colors: White Yellow Orange Blue