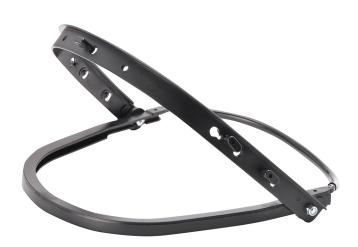

## HELMET VISOR HOLDER PW58

REF: 30114000000PW58PW

## Description

Our visor holder is compatible with helmet styles PW50, PW51, PS50 and PS57. Versatile and safe, this is a great addition to the Head Protection Range. Compatible with Replacement Visors PW92, PW94 and PW99 and with PS95 visor with chin guard.

## Features

- Suitable for most standard hard hats
- Easy mounting to helmets via flexible rubber coated spring
- Stand-off position for intermittent use
- Simple and secure visor replacement
- Replacement accessories available
- CE certified