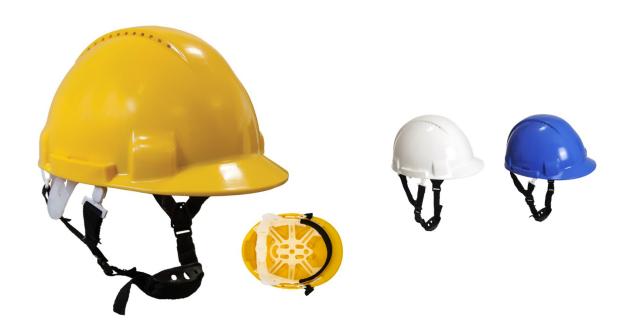

## VENTILATED HELMET ABS MANUAL ADJUSTMENT CHINSTRAP 4 POINTS - PW97

REF: 30114000000PW97PW

## Description:

Vented helmet, adapted for working at heights. High wearing comfort polyethylene shell, six points harness and buckle adjustment. Supplied with sweat band and 4 points chin strap (Y style).

## Features

- Vented helmet shell to allow air circulation cooling the wearer's head
- 6-point plastic suspension harness for wearing comfort, safety and easy cleaning
- Size adjustable headband via slip ratchet system
- Chin strap included
- Soft foam sweat band included
- Lightweight and comfortable

Lifetime: Up to 7 years lifetime from manufacturing date (as long as undamaged)

Composition: Polyethylene

Size: One size

Available colors:

Yellow White

■ Royal Blue