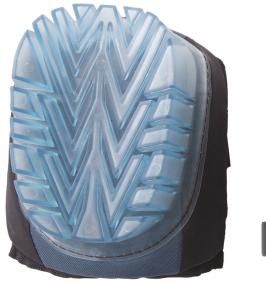

## Description:

Functional and technically innovative, the KP40 offers tough protection and premium comfort to the user. Thick silicone gel adapts to your knee cap offering unrivalled comfort, whilst the tough abrasion resistant PVC shell ensures ultimate protection and a longer life span. The shell is designed to give great stability by distributing your weight evenly over a wide area. Adjustable straps allow for great flexibility for fitting while providing comfort to the back of the leg.

## Features:

- Tough abrasion resistant PVC shell
- Thick silicone gel adapts to your kneecap
- Ergonomically designed and tested straps ensure no pinching to the back of the wearers leg
- CE certified
- 21.5cm x 18.5cm