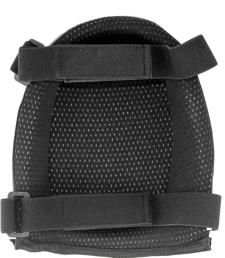

## Description:

Functional and technically innovative, the KP40 offers tough protection and premium comfort to the user. Thick silicone gel adapts to your knee cap offering unrivalled comfort, whilst the tough abrasion resistant PVC shell ensures ultimate protection and a longer life span. The shell is designed to give great stability by distributing your weight evenly over a wide area. Adjustable straps allow for great flexibility for fitting while providing comfort to the back of the leg.

## Features:

- Tough abrasion resistant PVC shell
- Thick silicone gel adapts to your kneecap
- Ergonomically designed and tested straps ensure no pinching to the back of the wearers leg
- CE certified
- 21.5cm x 18.5cm