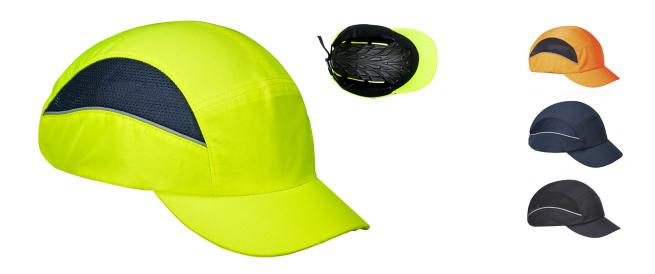

## Description:

Cap with an innovative design, ventilation is maximized thanks to the side mesh and wide openings on the inner hull. Featuring a modern textile design with reflective adornment for increased visibility. The medium-sized visor makes this protective cap suitable for all uses and the buckle is adjustable for comfort and security.

## Features:

- Medium visor (5 cm) ideal for all
- Fluorescent color for daylight visibility
- Airy mesh fabric for breathability
  ABS inner shell and soft cushion for shock absorption
- Reflective adornment for increased visibility
- Buckle for easy adjustment

Composition: 100% Nylon / ABS / EVA

Size: One size (adjustable)

**Available colors:** H.V. Yellow H.V. Orange ■ Navy Blue ■ Black